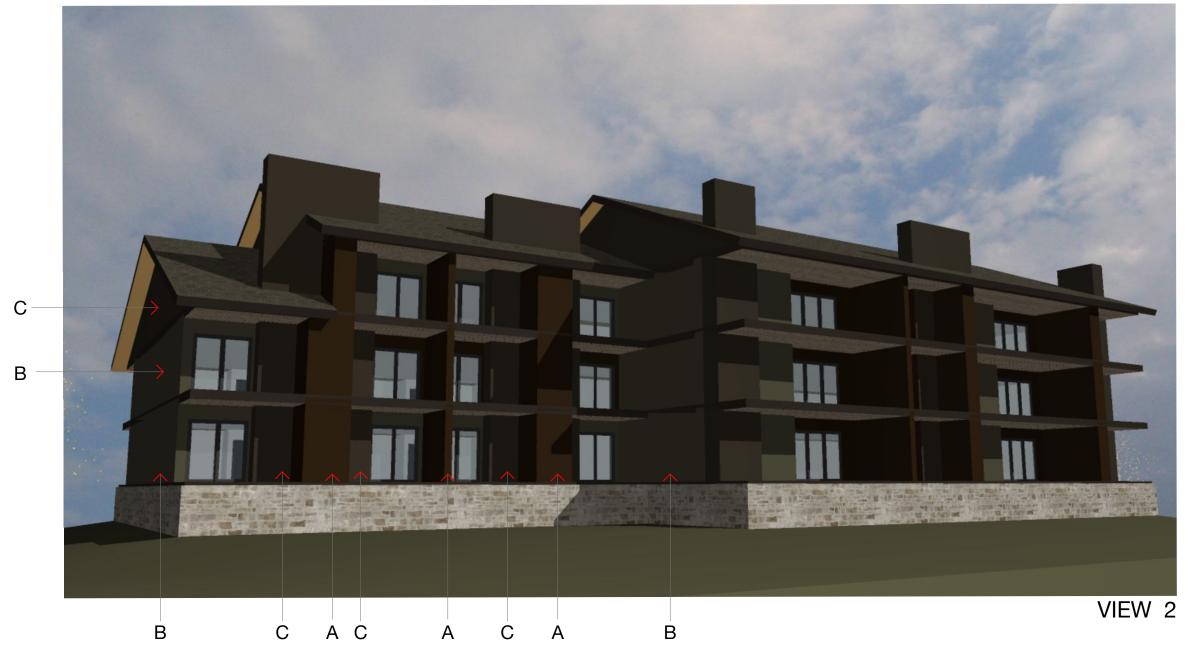

## **Mountain Side Paint Colors 2023**

There are 3 different color schemes detailed in the document below, different per building.

 Fascia - Always Duration flat - Color Shagbark
Wall accent color at doors - Duration Flat - See color A below
Lower siding / upper triangle walls / beams -posts / stair section / angled lids / chimneys and chimneys walls -Duration flat - See color C below
Lower triangle wall - Duration Flat - See Color B below.
Deck color - Always Deckscapes solid self-prime: Color: Buckthorne

Schemes per building

A - 3 B - 1 C - 2 D - 2 E - 1 F - 1 G - 2 H - 3 I - 2 J - 1

Clubhouse - 3

С В

BLACK ALDER SHERWIN WILLIAMS SOLID STAIN

BLACK ALDER

H CALCULAR CONTRACT - 8 - HRa state to a C B A A B

# SCHEME 3

# FASCIA

В

STONE VENEER

- C

MOUNTAINSIDE CONDOMINIUMS EXTERIOR COLOR CONCEPT

MICHAEL SHULT ARCHITECT JUNE 30, 2022

Mountainside Condominiums Exterior Color Schedule

Addendum 1 August 29, 2022