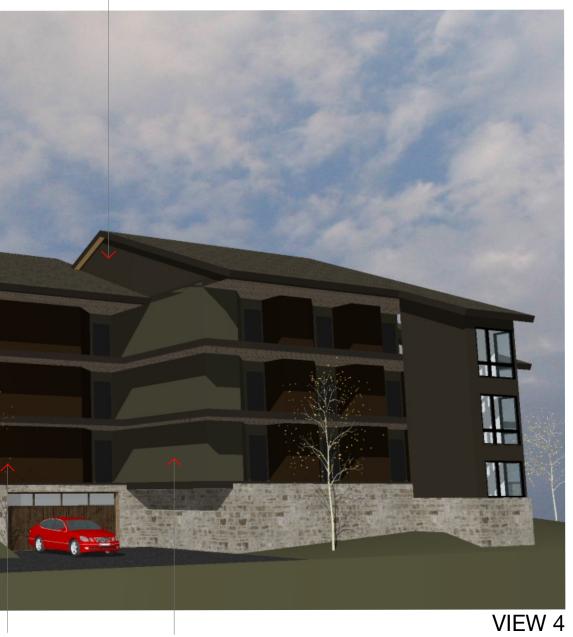

## **Mountain Side Paint Colors 2023**

There are 3 different color schemes detailed in the document below, different per building.

 Fascia - Always Duration flat - Color Shagbark
Wall accent color at doors - Duration Flat - See color A below
Lower siding / upper triangle walls / beams -posts / stair section / angled lids / chimneys and chimneys walls -Duration flat - See color C below
Lower triangle wall - Duration Flat - See Color B below.
Deck color - Always Deckscapes solid self-prime: Color: Buckthorne

Schemes per building

A - 3 B - 1 C - 2 D - 2 E - 1 F - 1 G - 2 H - 3 I - 2 J - 1

Clubhouse - 3

С В

BLACK ALDER SHERWIN WILLIAMS SOLID STAIN

BLACK ALDER

H CALCULAR CONTRACT - 8 - HRa state to a C B A A B

# SCHEME 3

# FASCIA

В

STONE VENEER

- C

MOUNTAINSIDE CONDOMINIUMS EXTERIOR COLOR CONCEPT

MICHAEL SHULT ARCHITECT JUNE 30, 2022

Mountainside Condominiums Exterior Color Schedule

Addendum 1 August 29, 2022