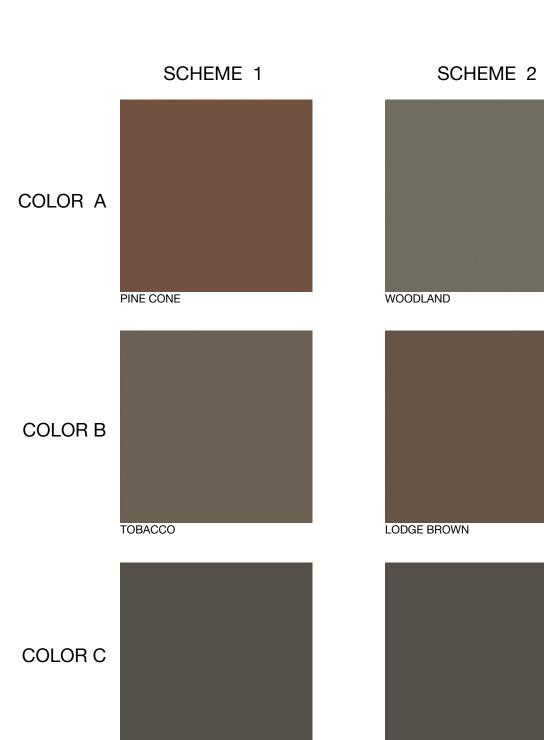

## **Mountain Side Paint Colors 2023**

There are 3 different color schemes detailed in the document below, different per building.

 Fascia - Always Duration flat - Color Shagbark
Wall accent color at doors - Duration Flat - See color A below
Lower siding / upper triangle walls / beams -posts / stair section / angled lids / chimneys and chimneys walls -Duration flat - See color C below
Lower triangle wall - Duration Flat - See Color B below.
Deck color - Always Deckscapes solid self-prime: Color: Buckthorne

Schemes per building

A - 3 B - 1 C - 2 D - 2 E - 1 F - 1 G - 2 H - 3 I - 2 J - 1

Clubhouse - 3

С В

BLACK ALDER SHERWIN WILLIAMS SOLID STAIN

BLACK ALDER

H CALCULAR CONTRACT - 8 - HRa state to a C B A A B

# SCHEME 3

# FASCIA

В

STONE VENEER

- C

MOUNTAINSIDE CONDOMINIUMS EXTERIOR COLOR CONCEPT

MICHAEL SHULT ARCHITECT JUNE 30, 2022

Mountainside Condominiums Exterior Color Schedule

Addendum 1 August 29, 2022