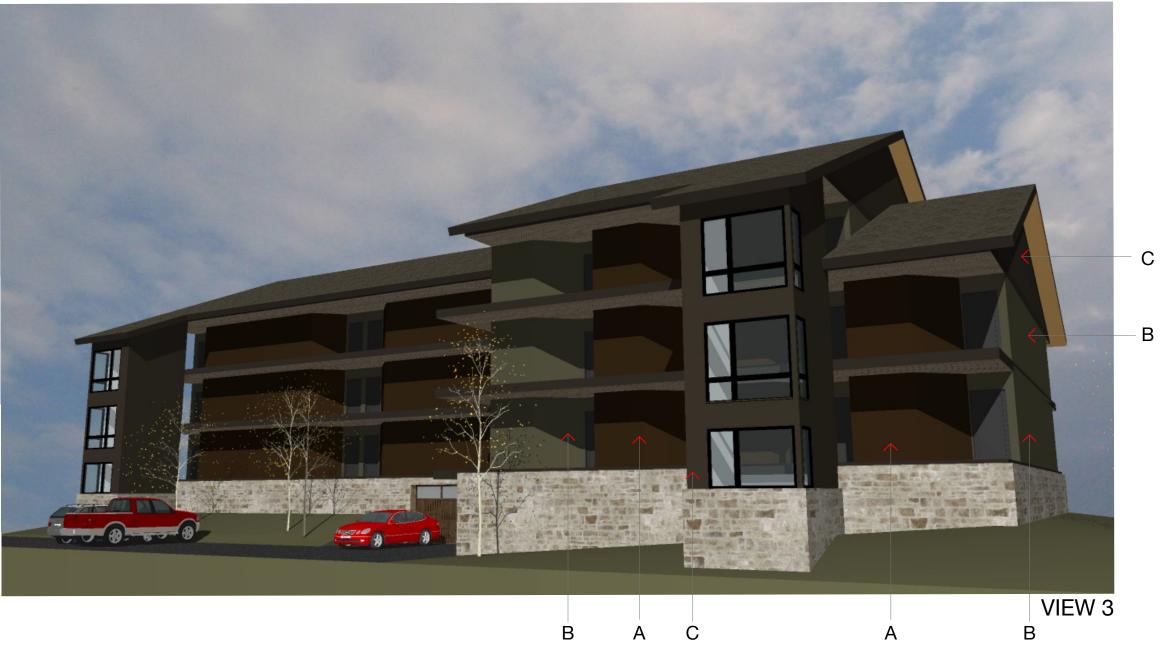

# SCHEME 3

# FASCIA

В

STONE VENEER

- C

MOUNTAINSIDE CONDOMINIUMS EXTERIOR COLOR CONCEPT

MICHAEL SHULT ARCHITECT JUNE 30, 2022

Mountainside Condominiums Exterior Color Schedule

Addendum 1 August 29, 2022

Schemes per building

A - 3 B - 1 C - 2 D - 2 E - 1 F - 1 G - 2 H - 3 I - 2 J - 1

Clubhouse - 3

С В

BLACK ALDER SHERWIN WILLIAMS SOLID STAIN

BLACK ALDER

H CALCULAR CONTRACT - 8 - HRa state to a C B A A B